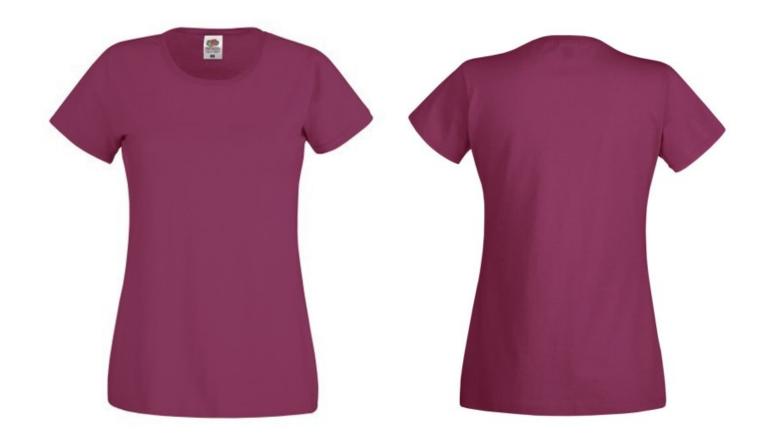

### **Basic informations**

Size: L

Length: 48.5 Width: 37.5 Height: 30

Size: L

Color: Burgundy

## Specification

Fruit of the Loom Original Full Cut Women's Burgundy S Shirt, 100% Cotton, 145gm / m2, Round Neck, Fine Weave, Customized